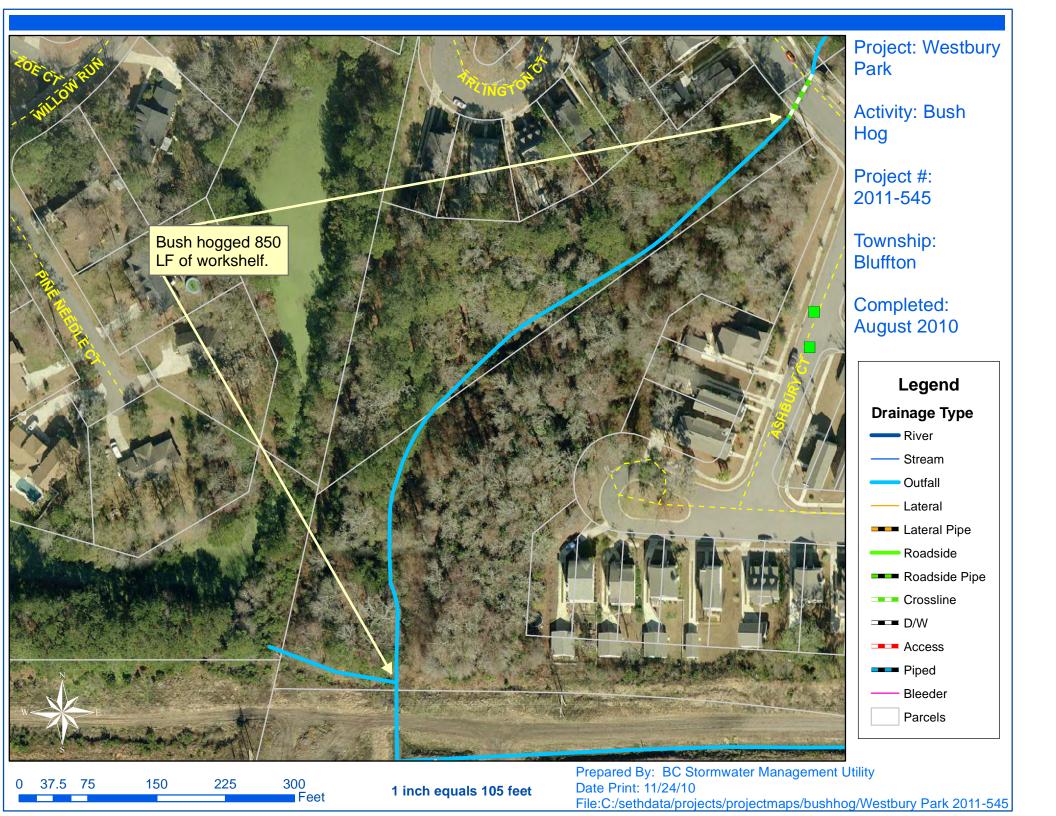

## Beaufort County Public Works Stormwater Infrastructure

Project Summary

Project Summary: Westbury Park

Project #: 2011-545 Completed: Aug-10

Narrative Description of Project: Bush hogged 850 L.F. of workshelf.